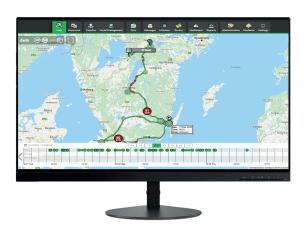

Position and track all your assets on one map.

## Positioning and tracking

- Positioning on a map, GPS-position, address, date and time of the position
- Itinerary and history of positions