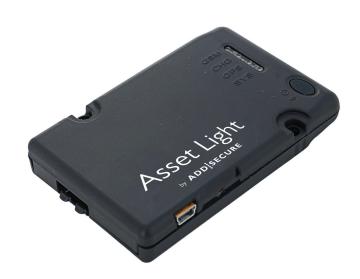

# AddSecure Asset light

Trailer positioning with power supply.

AddSecure Asset Light is used to permanently position and track the routes of your trailers and construction machines with power supply. It is installed in your equipment and transmits its position to Co-Driver Weboffice in real-time. Easily check the position of your equipment on a map, its GPS coordinates and its address

#### The battery is not powered on

When the battery is not powered on, Asset Light sends a position every 6 hours. With this setting, the battery has an autonomy of 4 weeks.

| Technical specifications |                                                            |
|--------------------------|------------------------------------------------------------|
| Dimensions (mm):         | 57 x 88 x 14                                               |
| Weight:                  | 70 g                                                       |
| IP:                      | 65 (with waterproof case)                                  |
| GPS Antenna:             | 32 channels, 159 dBm                                       |
| GSM bandwidth:           | 850/900/1800/1900 MHz                                      |
| Input:                   | 1 digital                                                  |
| Battery:                 | Li-ion rechargeable 1100 mAh Electrical power 10 – 60 V DC |
| SIM card:                | European coverage                                          |
|                          |                                                            |